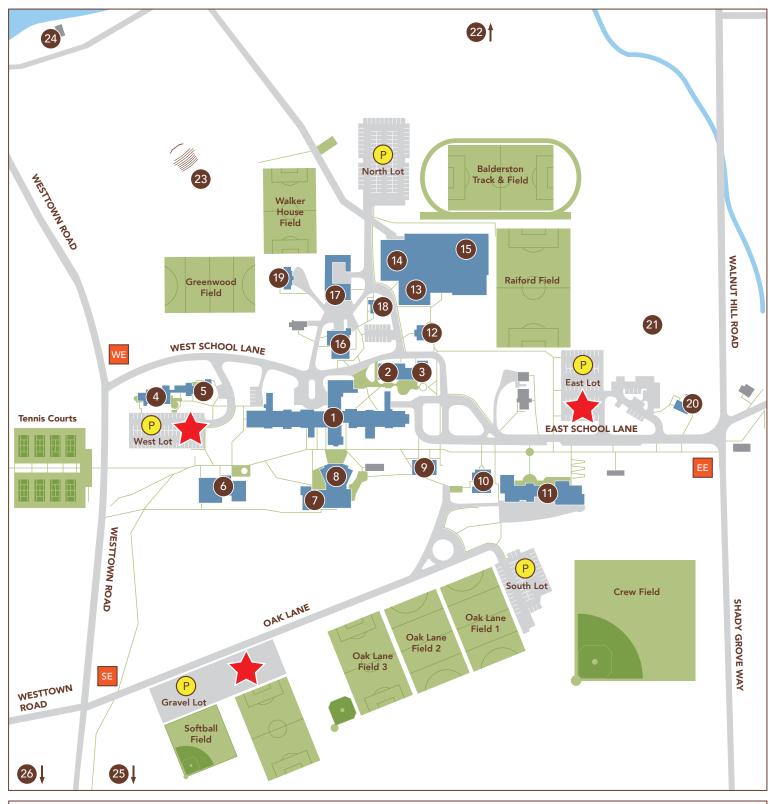

## Campus Map

- 1 Main Building
- 2 Industrial Hall
- 3 Middle School
- 4 Balderston House
- 5 Admission
- 6 Science Center
- 7 Center for the Living Arts
- 8 Barton-Test Theater
- 9 Meeting House

- 10 Guerster House
- 11 Lower School
- 12 Belfry
- 13 Coach Downey Court
- 14 Pool
- 15 Field House
- 16 Security & Wood Shop
- 17 Facilities Department
- 18 Communications

- 19 Health Center
- 20 The Cabin
- 21 Arboretum
- 22 Ropes Course
- 23 The Greenwood
- 24 Lake House
- 25 Westtown Farm
- 26 Farmhouse

East Entrance

GPS: 960 Shady Grove Way

WE West Entrance GPS: 975 Westtown Road

SE South Entrance
GPS: 999 Westtown Road

P) Parking