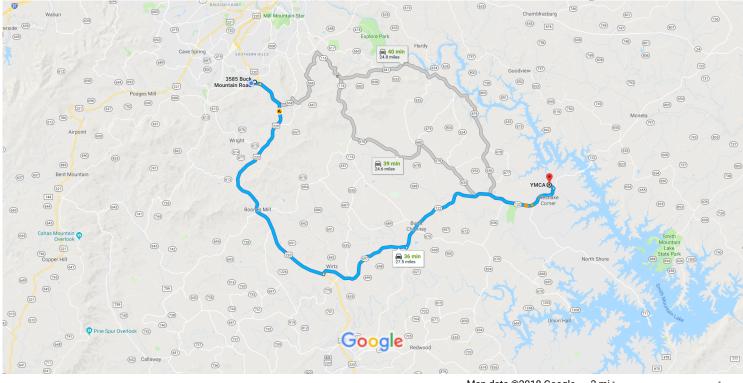

### Google Maps 3585 Buck Mountain Road, Roanoke, VA to Smith D Mtn lake YMCA

Drive 27.5 miles, 36 min

293 Firstwatch Drive, Moneta VA

Map data ©2018 Google 2 mi

# 3585 Buck Mountain Rd

Roanoke, VA 24018

| 1 | 1. | Head east on State Rte 679 toward Leffel Rd                                               | 0.0 mi  |
|---|----|-------------------------------------------------------------------------------------------|---------|
| 1 | 2. | Continue straight onto US Hwy 220 S<br>Pass by Subway Restaurants (on the left in 8.0 mi) | 0.3 mi  |
| 4 | 3. | Turn left onto State Rte 697                                                              | 12.6 mi |
| 4 | 4. | Turn left onto VA-122 N<br>Pass by Advance Auto Parts (on the left in 7.5 mi)             | 5.1 mi  |
| 4 | 5. | Turn left onto Firstwatch Dr                                                              | 9.2 mi  |
|   |    | 1 Destination will be on the left                                                         | 0.3 mi  |

# YMCA

293 Firstwatch Dr, Moneta, VA 24121