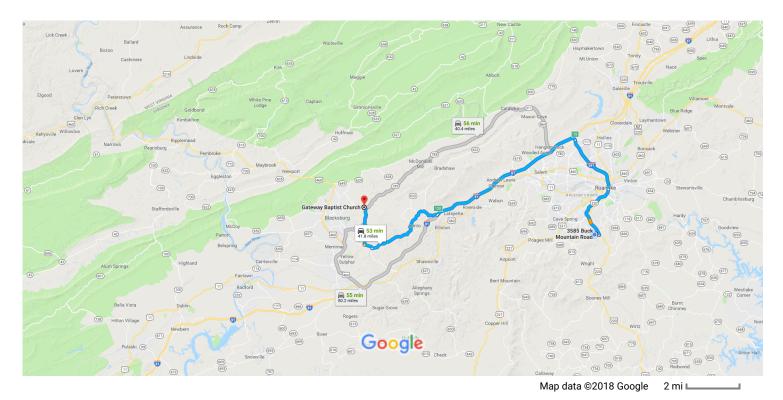

## 3585 Buck Mountain Road, Roanoke, VA to gateway Drive 41.8 miles, 53 min baptist church blacksburg va

2196 Harding Road, Blacksburg VA 24060

## 3585 Buck Mountain Rd

Roanoke, VA 24018

Head east on State Rte 679 toward Leffel Rd t 1.

| / US  | Hwy 220 N, I-581 N and I-81 S to VA-603 in C-01. Take exit 128 from I-81 S  |                                                                                                                                                                                                                                                                                                                                                                                                                                 |
|-------|-----------------------------------------------------------------------------|---------------------------------------------------------------------------------------------------------------------------------------------------------------------------------------------------------------------------------------------------------------------------------------------------------------------------------------------------------------------------------------------------------------------------------|
| 2.    | Use the left 2 lanes to turn sharply left onto US Hwy 220 N                 | 29 min (27.9 n                                                                                                                                                                                                                                                                                                                                                                                                                  |
| 3.    | Continue onto I-581 N/US Hwy 220 N                                          | 5.9                                                                                                                                                                                                                                                                                                                                                                                                                             |
| 4.    | Use the left lane to take exit 1S to merge onto I-81 S toward Salem/Bristol | 6.1                                                                                                                                                                                                                                                                                                                                                                                                                             |
| 5.    | Take exit 128 for VA-603 toward US-11/Ironto                                |                                                                                                                                                                                                                                                                                                                                                                                                                                 |
| / /   | 602 and State Dta 722 to $1/4$ 705 S in A 01                                | 0.1                                                                                                                                                                                                                                                                                                                                                                                                                             |
| / V / | -003 and State Rte 725 to VA-765 5 in A-01                                  |                                                                                                                                                                                                                                                                                                                                                                                                                                 |
| 2     | 2.<br>3.<br>1.                                                              | <ul> <li>US Hwy 220 N, I-581 N and I-81 S to VA-603 in C-01. Take exit 128 from I-81 S</li> <li>2. Use the left 2 lanes to turn sharply left onto US Hwy 220 N</li> <li>3. Continue onto I-581 N/US Hwy 220 N</li> <li>4. Use the left lane to take exit 1S to merge onto I-81 S toward Salem/Bristol</li> <li>5. Take exit 128 for VA-603 toward US-11/Ironto</li> <li>VA-603 and State Rte 723 to VA-785 S in A-01</li> </ul> |

04 - (0 0 ---- :)

| Г* | 7. | Turn right to stay on VA-603                             |        |
|----|----|----------------------------------------------------------|--------|
| r  | 8. | Turn right onto State Rte 723                            | 0.9 mi |
| 4  | 9. | Turn left onto VA-785 S Destination will be on the right | 3.8 mi |
|    |    |                                                          | 0.2 mi |

## Gateway Baptist Church

2196 Harding Rd, Blacksburg, VA 24060

These directions are for planning purposes only. You may find that construction projects, traffic, weather, or other events may cause conditions to differ from the map results, and you should plan your route accordingly. You must obey all signs or notices regarding your route.