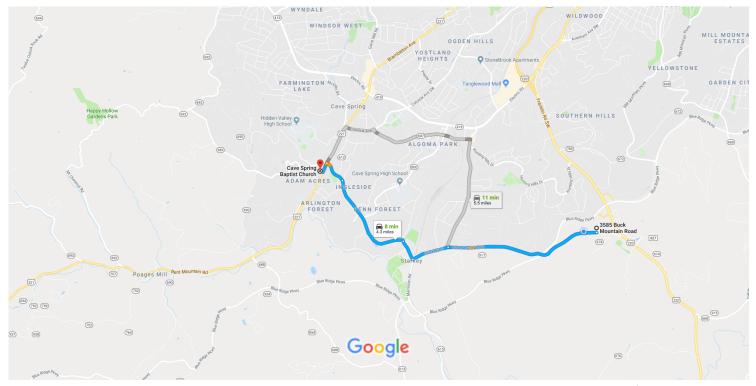

## **3585 Buck Mountain Road, Roanoke, VA to cave spring** Drive 4.3 miles, 8 min baptist church

4873 Brambleton Road, Roanoke VA

Map data ©2018 Google 2000 ft ■

## 3585 Buck Mountain Rd

Roanoke, VA 24018

1. Head west on State Rte 679/Buck Mountain Rd toward State Rte 678

Continue to follow Buck Mountain Rd

2. Continue onto Starkey Rd

→ 3. Turn right onto Merriman Rd

4. At the traffic circle, take the 3rd exit and stay on Merriman Rd

5. Continue onto Ranchcrest Dr

\_\_\_\_\_\_ 0.3 mi

Turn left onto Brambleton Ave

Destination will be on the right
O.1 mi

## Cave Spring Baptist Church

4873 Brambleton Ave, Roanoke, VA 24018

1.9 mi

0.3 mi

These directions are for planning purposes only. You may find that construction projects, traffic, weather, or other events may cause conditions to differ from the map results, and you should plan your route accordingly. You must obey all signs or notices regarding your route.